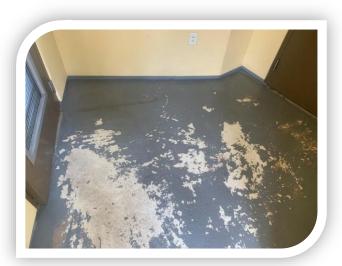

#### **Supervisors Requests**

Supervisor commented on bathroom floors and discussion ensued on grinding the bathroom floor down and get the epoxy done and then tiling the bathroom.

### Bathroom Floors

- Still obtaining proposals for the flooring to either be changed to tile or applying epoxy to the floors.
- Still in progress.