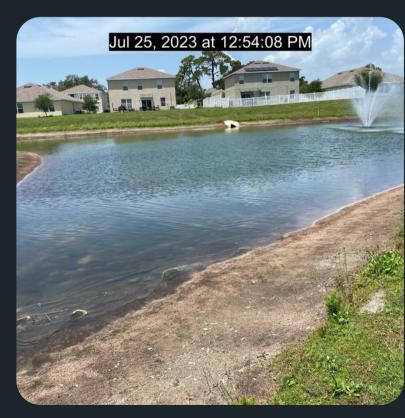

## FOREST BROOKE

### **Inspection Date:**

July 25, 2023

### Fountain Repair

- Fountain at the first pond coming into the community has been repaired.
- Breaker needed to be replaced.