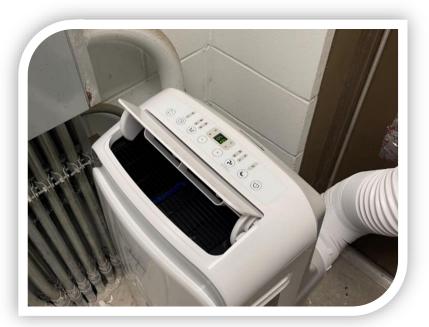

### A/C Installation

- ♣ Portable A/C has been installed in the amenity center staff room.
- We will monitor this now going forward.