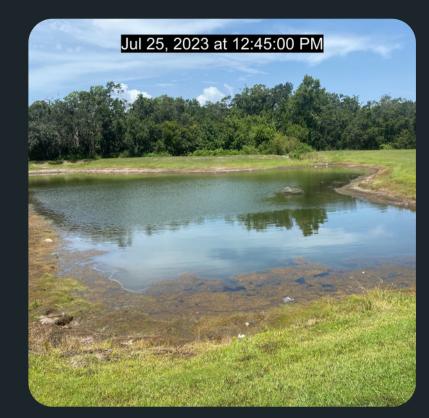

## FOREST BROOKE

### **Inspection Date:**

July 25, 2023

## SUMMARY:

We are having inconsistent rain fall with extremely hot days which defiantly makeing for a difficult July in regards to algae blooms. These steamy days are ideal conditions for new blooms. Our technicians are doing a good job of staying in front of major issues and maintaining the ponds. Its possible you are seeing more of our trucks as we are conducting drive throughs to check for algae blooms more often this time of year.

# POND TREATMEATS

- 1: Shoreline vegetation has been treated.
- 2: Shoreline vegetation has been treated.
- 3: Shoreline vegetation and Algae has been treated.
- 4: Shoreline vegetation and Spike rush has been treated.
- 5: Shoreline vegetation and Algae has been treated.
- 6: Shoreline vegetation has been treated.
- 7: Shoreline vegetation has been treated.
- 8: Shoreline vegetation has been treated.
- 9: Shoreline vegetation and Algae has been treated.
- 10: Shoreline vegetation and Algae has been treated.