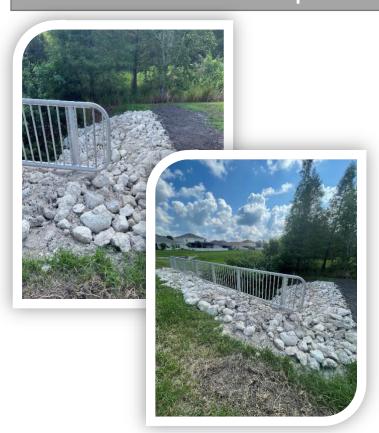

### Creek Structure Repair

- County control structure has been repaired.
- Erosion issues were also filled in with filler and overlapped with riprap.

- The county did both sides of the road as well since both needed repairs.
- We will monitor this area going forward.