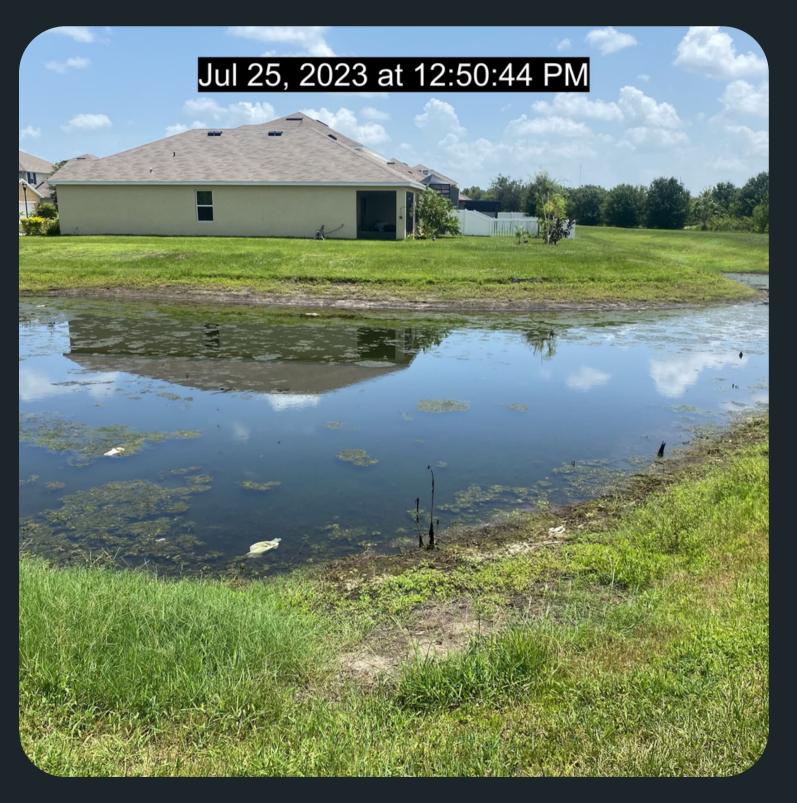

## FOREST BROOKE

### **Inspection Date:**

July 25, 2023

## SUMMARY:

We are having inconsistent rain fall with extremely hot days which defiantly makeing for a difficult July in regards to algae blooms. These steamy days are ideal conditions for new blooms. Our technicians are doing a good job of staying in front of major issues and maintaining the ponds. Its possible you are seeing more of our trucks as we are conducting drive throughs to check for algae blooms more often this time of year.