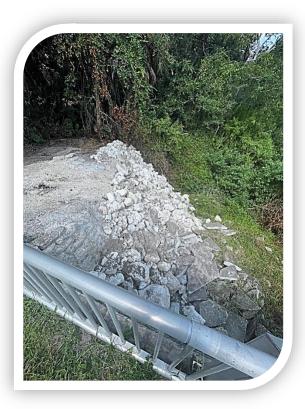

### Creek Structure Repair

- County control structure has been repaired.
- Erosion issues were also filled in with filler and overlapped with riprap.

- The county did both sides of the road as well since both needed repairs.
- We will monitor this area going forward.