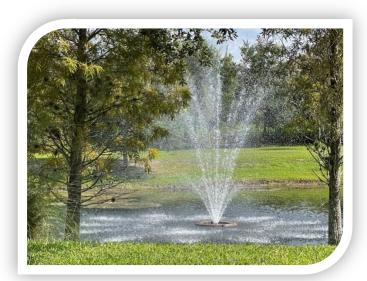

### Fountain Repair

- Fountain at the first pond coming into the community has been repaired.
- Breaker needed to be replaced.