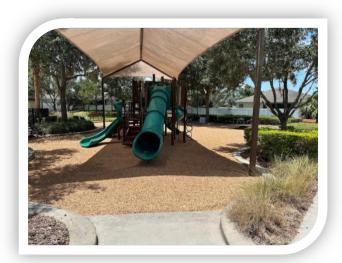

#### 1. Report

Mr. Greenwood reviewed the Field Manager's report and noted the two exit signs have been updated and replaced, a toilet repair, light timer in men's restroom, retaining wall and scheduled repair, playground mulch has been installed, and the trail projects will start tomorrow.

### Playground Mulch

- Playground mulch has been completed by the vendor to bring it back into compliance.
- Working with the vendor to have this scheduled in the future.