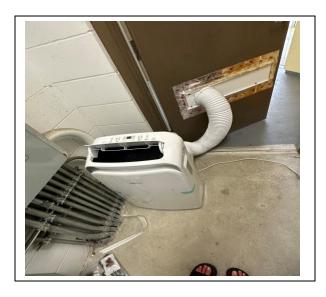

### A/C Installation

- ♣ Portable A/C has been installed in the amenity center staff room.
- We will monitor this now going forward.