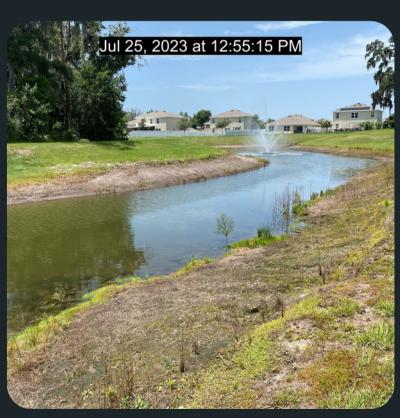

## FOREST BROOKE

### **Inspection Date:**

July 25, 2023

## SUMMARY:

We are having inconsistent rain fall with extremely hot days which defiantly makeing for a difficult July in regards to algae blooms. These steamy days are ideal conditions for new blooms. Our technicians are doing a good job of staying in front of major issues and maintaining the ponds. Its possible you are seeing more of our trucks as we are conducting drive throughs to check for algae blooms more often this time of year.

### Fountain Repair

- Fountain at the first pond coming into the community has been repaired.
- Breaker needed to be replaced.