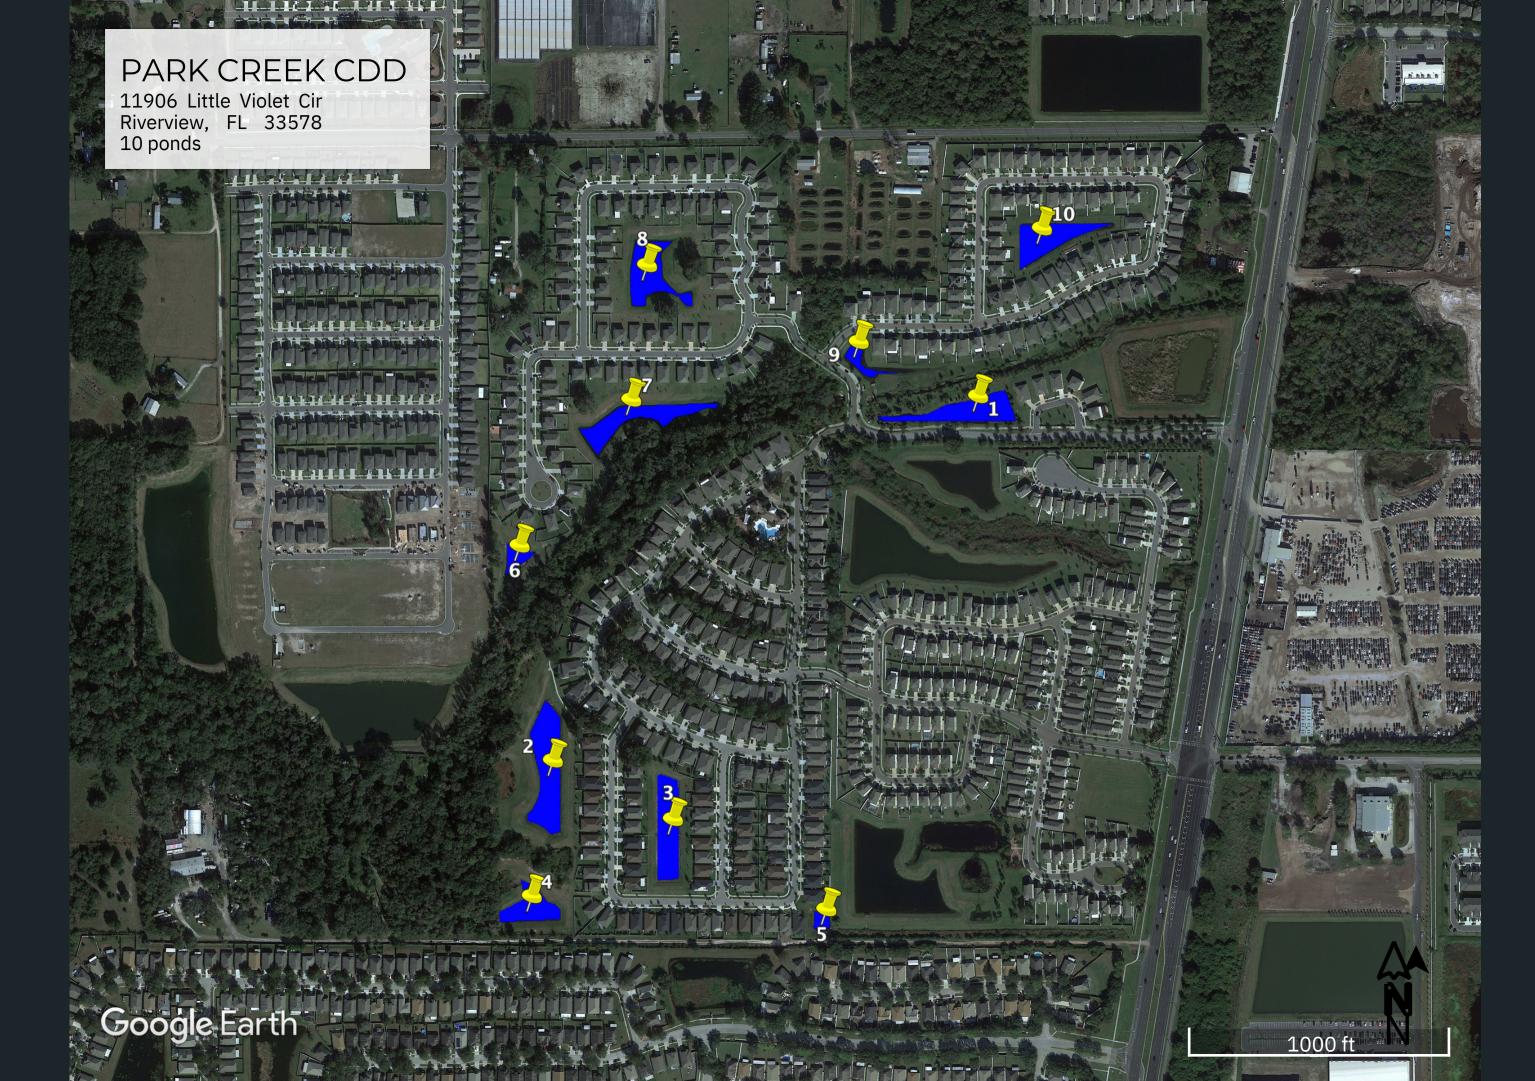

## FOREST BROOKE

### **Inspection Date:**

July 25, 2023

### **Prepared For:**

Mick Sheppard

### **Prepared By:**

Devon Craig Field Operations Manager P:941.201.7287

E: dcraig@sitexaquatics.com

## SUMMARY:

We are having inconsistent rain fall with extremely hot days which defiantly makeing for a difficult July in regards to algae blooms. These steamy days are ideal conditions for new blooms. Our technicians are doing a good job of staying in front of major issues and maintaining the ponds. Its possible you are seeing more of our trucks as we are conducting drive throughs to check for algae blooms more often this time of year.

1.

**5.** 

2.

6.

3.

7.

4.

8.

9

10.

# POND TREATMEATS

- 1: Shoreline vegetation has been treated.
- 2: Shoreline vegetation has been treated.
- 3: Shoreline vegetation and Algae has been treated.
- 4: Shoreline vegetation and Spike rush has been treated.
- 5: Shoreline vegetation and Algae has been treated.
- 6: Shoreline vegetation has been treated.
- 7: Shoreline vegetation has been treated.
- 8: Shoreline vegetation has been treated.
- 9: Shoreline vegetation and Algae has been treated.
- 10: Shoreline vegetation and Algae has been treated.